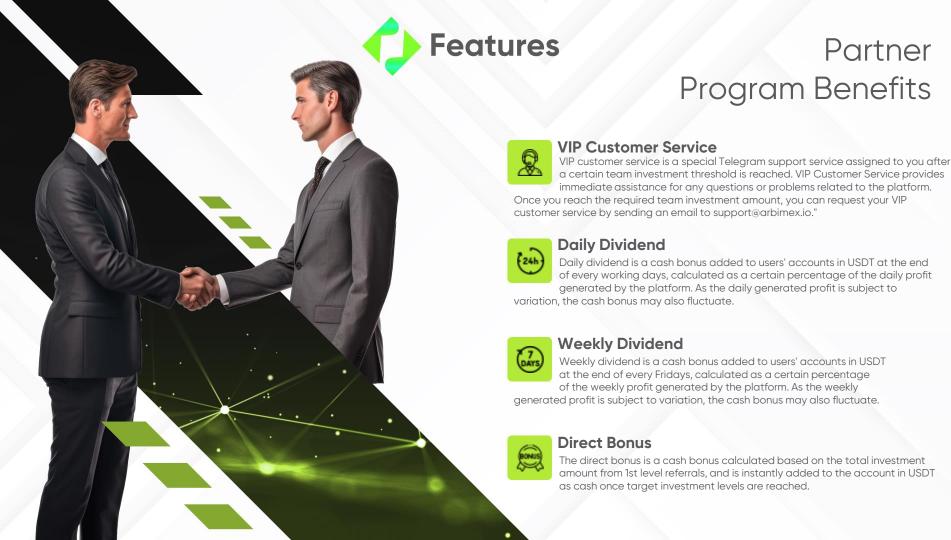

#### How does the partner program of Arbimex work?

Share your unique referral link with friends or family members. Earn commissions on every deposit made by users who register through your referral link. Also you can earn comissions from your second-level and third-level referrals deposits. Additionally, as you reach certain levels, you can earn weekly and daily dividends and cash rewards.

What is "Team Progression Table"? How do I level up and what do I get? The "Team Progression Table" is a level chart where, based on your current level, you can earn various referral commissions and cash rewards. You reach the designated levels in the team progression table by accumulating the total investment amount from all members of your team( Your all 3-level referrals). The commission you receive from these Three-4 levels increases with each tier. After reaching a specific level, you become eligible to receive weekly and daily dividends. Moreover, upon reaching another certain level, you are assigned a dedicated VIP customer service representative who will assist you with almost any query related to the platform.